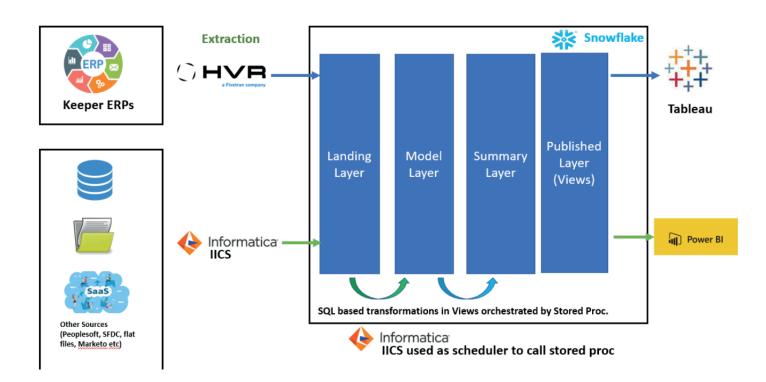

#### SOLUTION OVERVIEW

• NTT DATA supported the development of the strategy and roadmap for an Enterprise Data Warehouse (EDW) that re-platforms the existing data warehouse to Snowflake.

USA

Country

• Developed the architecture and approach, and migrated/converged 2 of the Legacy analytics systems to the common EDW architecture on Snowflake

Coordinated between multiple stakeholders of the projects on the daily scrum to maintain the integrity
Developed ETL by connecting to multiple SAP ECC and Non-SAP source systems to get organizational-level picture and historical data migration