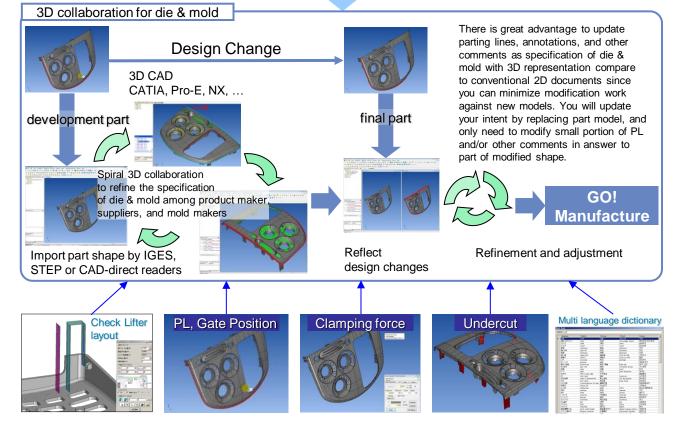

## Darwin Vue

Totally innovative reorganization of Die & Mold procurement is realized now! **Darwin Vue** enables to define die & mold specification in 3D way at earlier phase of process chain. It replaces "Draw intent over captured images" method by smart 3D drawings which indicate engineers' intent directly onto CAD models.

## Exchange Die & Mold Specification in 3D way

Cheaper, Comfortable, and Precise method to share concept design of die & mold

**Innovative QCD improvement** for die & mold by entering 3D collaboration in early stage