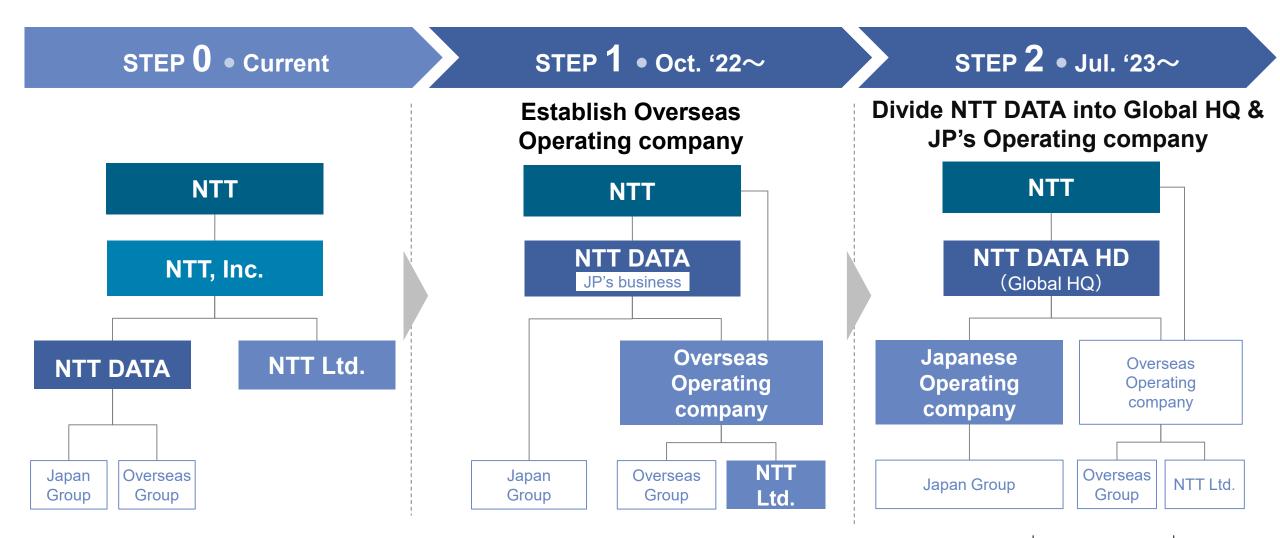

#### **Business Combination Structure**

Establish an overseas operating company in Oct. 2022 with 55% NTT DATA & 45% NTT to accelerate collaboration and growth of our combined overseas business.

#### Structure after establishing overseas operating company

Objectives of overseas operating company

Promote One-NTT business (Smart World, 5G etc...)

Promote collaboration of R&D (IOWN etc...)

Strengthen governance by consolidating knowledge & human resources related to overseas business

### **High-Level Timeline**

Will evolve to a global management system that will support both the overseas operating company (Oct. 2022) and our Japan domestic business (July 2023).