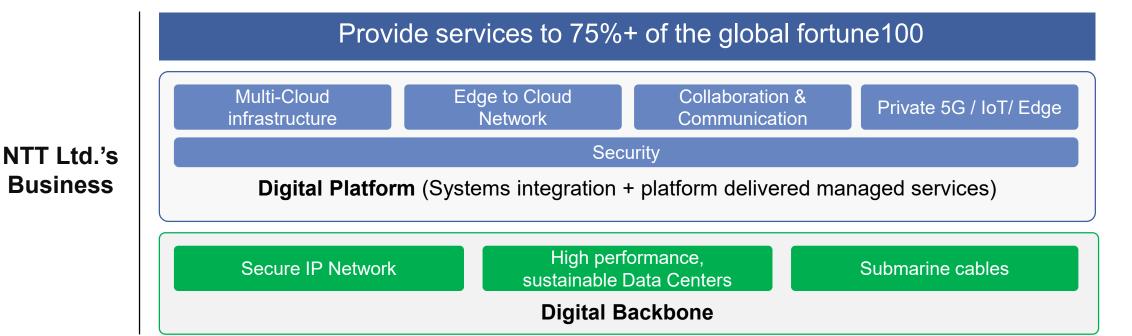

# **Edge-to-Cloud** services

- Depth across data center & network infrastructure, systems integration and managed services
- Diverse client base (including hyper scalers)
- Serving ~190 countries

Revenue\*

 $\sim$  ¥3.5T

**Employees** 

 $\sim$  180k

Overseas sales ratio

 $\sim 60\%$ 

© 2022 NTT DATA Corporation

12