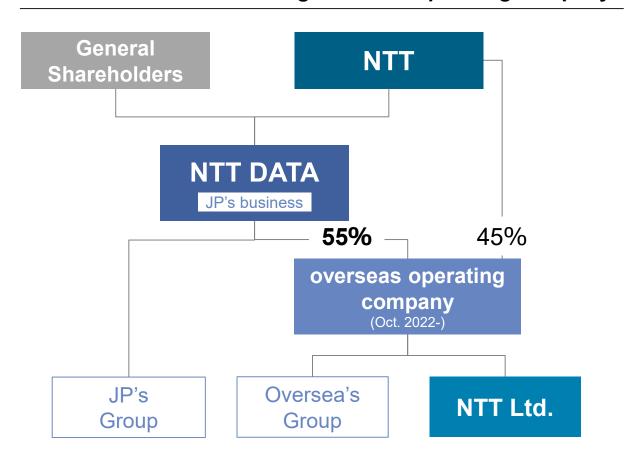

#### **Business Combination Structure**

Establish an overseas operating company in Oct. 2022 with 55% NTT DATA & 45% NTT to accelerate collaboration and growth of our combined overseas business.

#### Structure after establishing overseas operating company

Objectives of overseas operating company

Promote One-NTT business (Smart World, 5G etc...)

Promote collaboration of R&D (IOWN etc...)

Strengthen governance by consolidating knowledge & human resources related to overseas business

## Reference | Joint investment in overseas operating company

Overseas operating company initially valued at 51% / 49%.

NTT DATA will own 55% after acquiring the requisite shares from NTT.