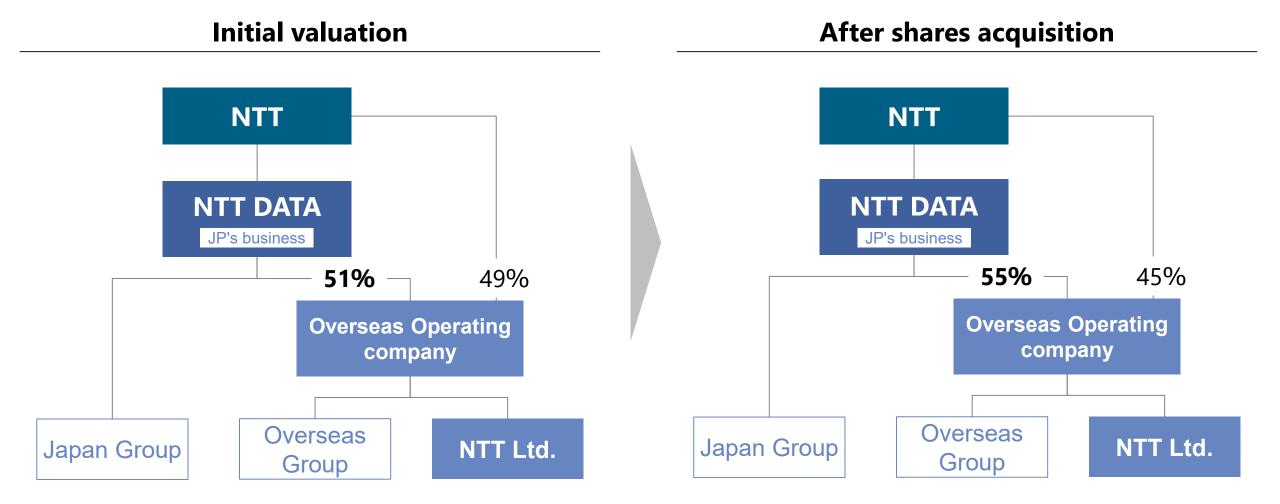

## Reference | Joint investment in overseas operating company

Overseas operating company initially valued at 51% / 49%.

NTT DATA will own 55% after acquiring the requisite shares from NTT.